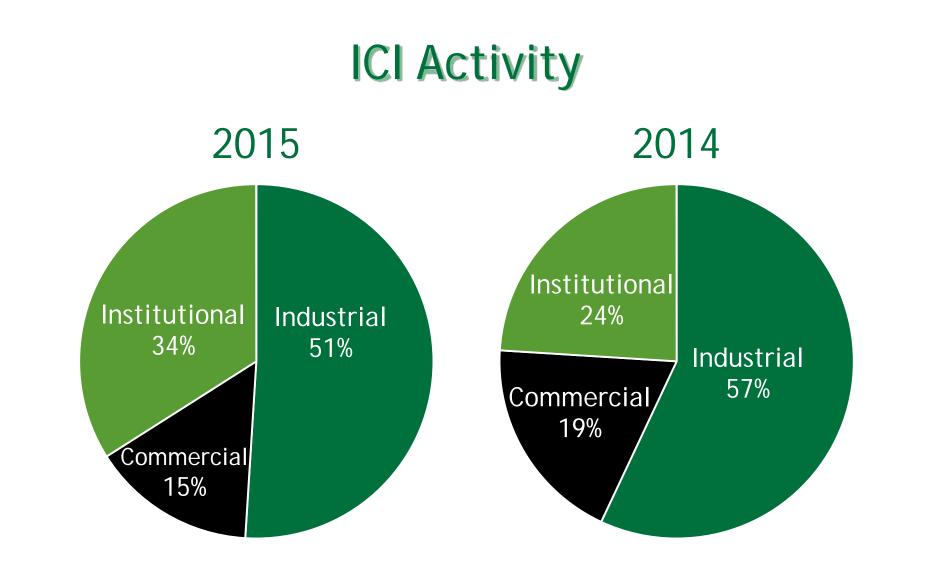

# BUILT BY BIRD

P m

|                              | TWELVE MONTHS<br>2015 | TWELVE MONTHS<br>2014 |
|------------------------------|-----------------------|-----------------------|
| REVENUE                      | 1,444.8               | 1,364.5               |
| INCOME BEFORE TAX            | 35.3                  | 48.6                  |
| NET INCOME                   | 21.5                  | 36.2                  |
| ADJUSTED NET INCOME*         | 41.8                  | 36.2                  |
| WORKING CAPITAL              | 127.4                 | 104.0                 |
| NEW AWARDS                   | 1,957.9               | 1,245.5               |
| BACKLOG                      | 1,662.4               | 1,149.7               |
| ADJUSTED EARNINGS PER SHARE* | \$ 0.98               | \$ 0.85               |

\* Adjusted Net Income and Adjusted Earnings per Share excludes the non-cash after-tax impairment charge of \$20.3 million in Q3 2015.

BIRD

10000101

RD

BIRD